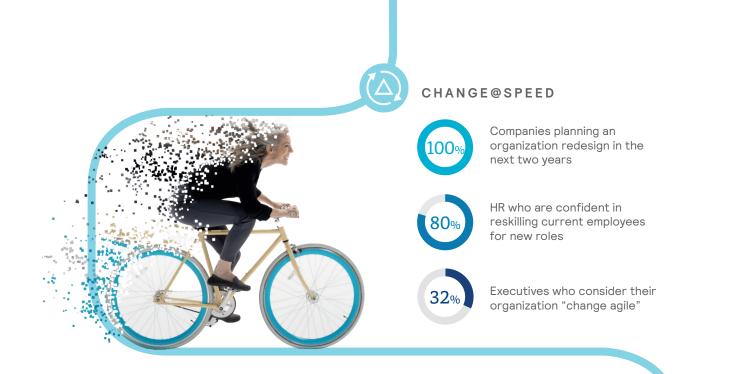

### DIGITAL FROM THE INSIDE OUT

Digital or Mostly Digital Organizations are

to have high scores on change agility